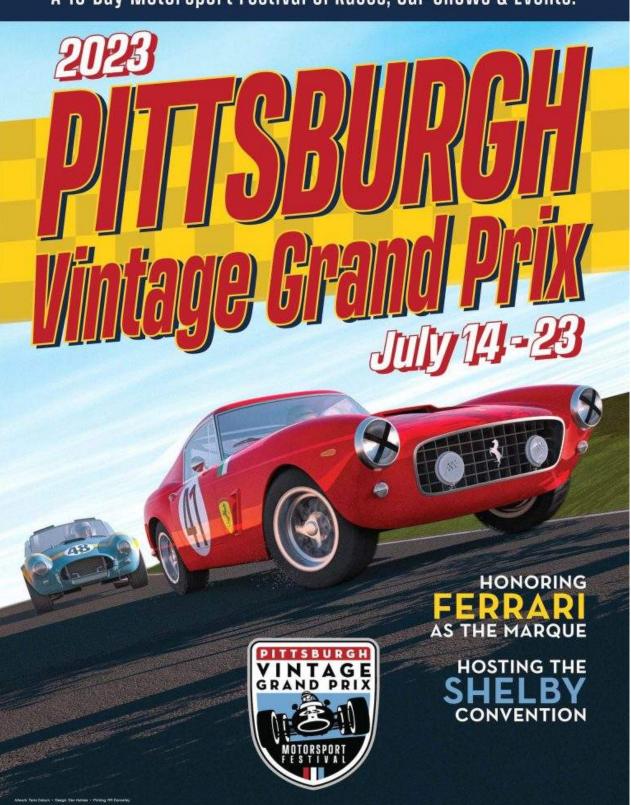

July 2, 2023 - Ross Twp Independence Day parade

July 9, 2023 - PVGP Kick off Rallye Dual Devils Garage in Houston 10:00am - 5:00pm

July 13 - 16, 2023 - Historics at Pittsburgh International Race Complex 9:00am - 5:00pm

July 14, 2023 - Black Tie & Tailpipes Gala Fox Chapel Golf Club 6:30pm - 11:00pm

July 17, 2023 - Invitational Car Show on Walnut Street 5:00pm - 9:00pm

July 18, 2023 - Waterfront Car Cruise 4:00pm - 9:00pm

July 19, 2023 - Downtown Car Display 11:00am - 2:00pm

July 19, 2023 - Grand Prix Tune Up Party 6:00pm - 9:00pm

July 20, 2023 - Countryside Tour 10:00am - 3:00pm

July 20, 2023 - Passport to Elegance 6:00pm - 10:00pm

July 21, 2023 - Forbes Avenue of Speed 6:3-pm - 8:30pm

July 22, 2023 - Schenley Park Race Weekend (All day)

July 23, 2023 - Schenley Park Race Weekend (All day)

July 29th 2023 – NPCC Picnic

Adams Township Community Park, Noon til ???

A 10-Day Motorsport Festival of Races, Car Shows & Events!