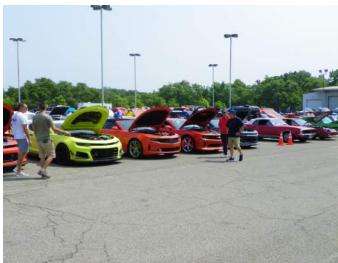

## MESSAGE FROM THE PRESIDENT

Well you can say that summer has arrived early this year and we are all excited to be able to put some miles on the cars.

We had a great turnout for the 6th annual Car Show at New Castle School of Trades, thanks for everyone that came out. 280 was the final count of cars.

Congratulations go out to Trisch for the number of 1st place that she won at her last show in Florida.

Remember the show is on the 17th, so come early for the great coffee and donuts. Hopefully we will have good weather. There will be plenty to do that morning.