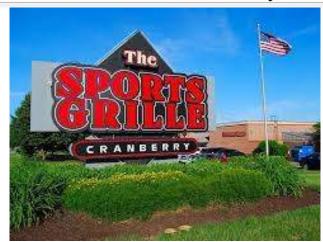

Our June meeting will be at the Sports Grill in Cranberry Twp on the 21st at our usual time, come early to eat and rehash our show at #1 Cochran on the 17th. As usual the Blue Moon will be cold and flowing.

# THIS MONTHS MEETING WILL BE AT THE SPORTS GRILLE

1294 FREEDOM ROAD, CRANBERRY TWP WEDNESDAY JUNE 21ST STARTING AT 6:00PM

REMEMBER TO BRING YOUR 2023 RENEWAL