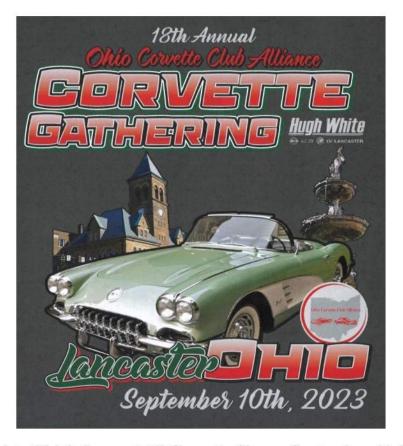

September 9-10th 2023 - 18th Annual Corvette Gathering in Lancaster Ohio

We have several members already signed up. Saturday will be a luncheon, 50 mile cruise then a wine and cheese party. Sunday is a car show. The Holiday Inn Express is already booked so I made reservations at the Baymont next door. If you plan to go, I would make reservations soon. I will send more details as I get them. Phone number for the Baymont is 855-215-3005. Paul also may have some rooms available as he booked several.

#### On the Road to Ohio's Largest All Corvette Show - September 10, 2023

Show Time: SUNDAY 10:00 AM - 3:00 PM Registration \$15

18<sup>th</sup> Anniversary Commemorative award to all registrants
Door Prizes, Silent Auctions, Multiple 50/50 drawings,
National & Local Corvette Vendors of Parts, Accessories & Services
Historic Downtown Lancaster, Ohio, Shopping, Restaurants, Museums
www.VisitFairfieldCounty.org www.DestinationDowntownLancaster.com

GPS: Use 130 S. Broad St, Lancaster, OH 43130 for entry point Lodging at: Holiday Inn Express 740-654-4445, Other hotels are available in the area.

#### Special Saturday events if you are in early; contact us for details

Saturday: Lunch, Road Tour & Evening Wine & Cheese Party @ Holiday Inn Express.

Sponsored by Hugh White Chevrolet, Lancaster, OH www.HughWhiteChevy.com