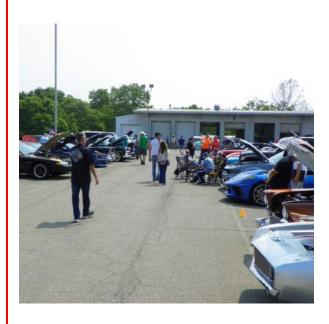

## MESSAGE FROM THE PRESIDENT

Well you can say that summer has arrived early this year and we are all excited to be able to put some miles on the cars.

We had a great turnout for the 6th annual Car Show at New Castle School of Trades, thanks for everyone that came out. 280 was the final count of cars.

Congratulations go out to Trisch for the number of 1st place that she won at her last show in Florida.

Remember the show is on the 17th, so come early for the great coffee and donuts. Hopefully we will have good weather. There will be plenty to do that morning.